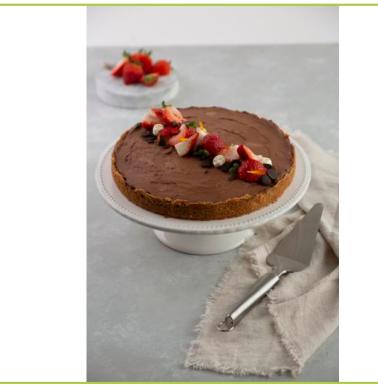

## **CHEESECAKE DE CHOCOLATE SC400**

Category: Desserts

Created: on 2022-02-02 Qualified by: Supercook CL Suggested by: Kitchen Center Chile Total preparation time: 02:15 Minutes

Suitable for machine:

- Supercook SC350

## **INGREDIENTS**

| 200 gram        | chocolate in pieces                     |
|-----------------|-----------------------------------------|
| 250 gram        | chocolate cookies                       |
| <b>125 gram</b> | butter, chopped and at room temperature |
| 500 gram        | cream cheese                            |
| 80 gram         | sugar                                   |
| 2 teaspoon      | vanilla essence                         |
| <b>120</b> gram | Heavy cream                             |
| 100 gram        | chocolate sticks                        |
| 100 gram        | strawberries to decorate                |
|                 |                                         |