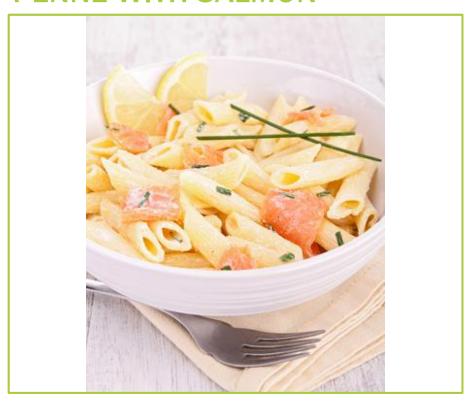

## PENNE WITH SALMON

Category: Fish and meat

main courses

Created: on 2013-11-22 Qualified by: Supercook FR Suggested by: Supercook FR

Total preparation time:

26:05 Minutes

Suitable for machine:

- SUPERCOOK SC110
- Supercook SC250
- Supercook SC300
- Supercook SC350
- Supercook SC380
- Supercook SC400